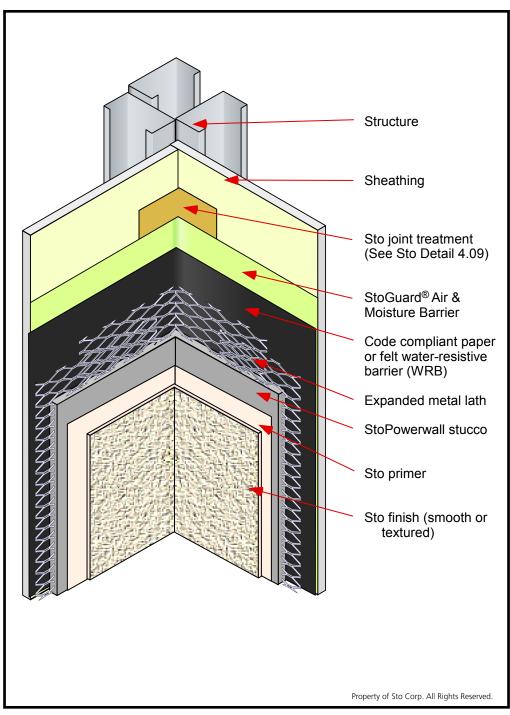

## **StoPowerwall® Inside Corner: Common Substrate**

Detail No.: 4.54

Date: December 2015

## Notes:

- 1] Install StoGuard® joint treatment minimum 4" (100 mm) onto each face of inside corner and trowel Sto joint treatment over the mesh. Refer to Sto Detail 4.09.
- 2] Apply StoGuard to sheathing substrate.
- 3] Inside corner joints are not recommended where the substrate construction on either side of the corner is the same.
- 4] See detail 4.01 for StoGuard product options.